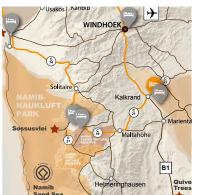

#### LOCATION

Distance from Windhoek: 198 km Distance from Airport: 240 km Distance from Mariental: 70 km

B1 from Windhoek in Southern direction for 190 km to Kalkrand, turn onto C21, Reception - 100m.

Airfield: Gurus. Sand Coordinates: 24°04'36.3"S 17°36'37.5"E