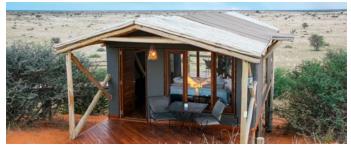

### LODGE

The tent houses of Teufelskrallen Lodge are located on the first western Kalahari dune and offer its guests a panoramic view over the endless vastness and the sprawling Kalahari dunes. The fully-furnished and comfortably-equipped tent houses come with a large view deck and their own bathroom. Each bathroom is connected to the tent by a short boardwalk.

# ACCOMMODATION

The tents are located 3 km from the reception on the first dune of the Kalahari.

No. of Houses: 6 tenthouses with twin beds

# All tents offer:

- Fridge
- Tea and coffee facilities
- Mosquito nets
- · Private bathroom (shower) connected via boardwalk
- · Private Shaded Viewing Deck
- Fan