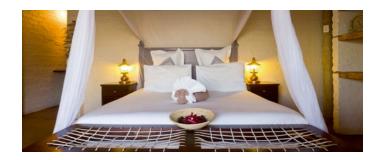

# ACCOMMODATION

Number of quest chalets:

· Including family chalets: 7 (3-Bed-Rooms)

• "Reiterhaus", family suite with

· shared bathroom: 2 Double-/Twin-Rooms,

· Room size: 30 gm

· Rooms for tour guides with fan,

## All rooms offer:

· Private shaded sun decks

Mosquito nets
Separate bathrooms

 Twin beds · Electricity 24 hrs

· Paved and well-lit access

Air condition (powered by solar-energy)