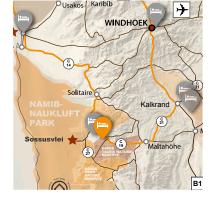

### DIRECTIONS

• Distance from Windhoek: 310 km • Distance from the airport: 350 km Distance from Sesriem:

· 3km north-west of the crossing C19/D854 accessible from C19.

· Airstrip: Witwater East, gravel runway Coordinates: 24°37'58"S 15°56'45"E